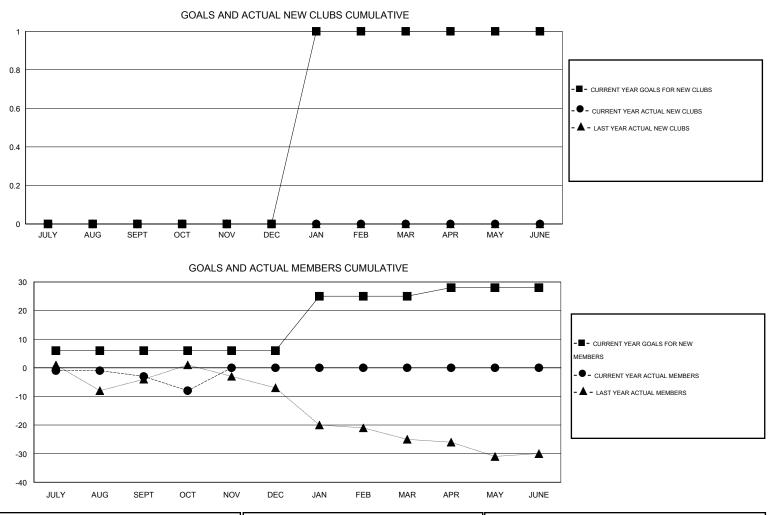

## Cindy Gregg GMT:

| GMT: Cindy Gregg LOCATION PENNSYLVANIA |                  |                   |                  |                  |                       |                    |                                     |                    | GMT CA 1         |  |
|----------------------------------------|------------------|-------------------|------------------|------------------|-----------------------|--------------------|-------------------------------------|--------------------|------------------|--|
| -                                      |                  | Clubs             |                  |                  | Members               |                    |                                     |                    |                  |  |
|                                        | RESU             | LTS FOR 2015-2016 | i                |                  | RESULTS FOR 2015-2016 |                    |                                     |                    |                  |  |
| QUARTER                                | NEW CLUB<br>GOAL | NEW CLUBS         | DROPPED<br>CLUBS | NET<br>GAIN/LOSS | QUARTER               | NEW MEMBER<br>GOAL | CHARTER AND<br>NEW MEMBERS<br>ADDED | DROPPED<br>MEMBERS | NET<br>GAIN/LOSS |  |
| JULY/AUG/SEPT                          | 0                | 0                 | 0                | 0                | JULY/AUG/SEPT         | 6                  | 5                                   | 8                  | -3               |  |
| OCT/NOV/DEC                            | 0                | 0                 | 0                | 0                | OCT/NOV/DEC           | 0                  | 4                                   | 9                  | -5               |  |
| JAN/FEB/MAR                            | 1                | 0                 | 0                | 0                | JAN/FEB/MAR           | 19                 | 0                                   | 0                  | 0                |  |
| APR/MAY/JUNE                           | 0                | 0                 | 0                | 0                | APR/MAY/JUNE          | 3                  | 0                                   | 0                  | 0                |  |